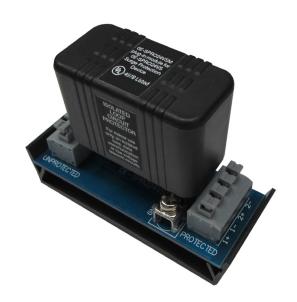

## ALARM PANEL SURGE PROTECTOR

0E-SPRO24VS 0E-SPRO24VSM (MODULE ONLY) PROTECTS TWO 24V CIRCUITS

The OE-SPRO24VS surge protector protects up to two 24VDC or VAC, 4-20mA intrusion and fire alarm circuits and panels, including Signaling Line Circuit (SLC), Initiating Device Circuit (IDC) and Notification Appliance Circuit (NAC) loops. It consists of a snap track, base and field-replaceable plug-in module. It is designed for indoor use only and should be located in a telecom closet or listed enclosure. For field-replaceable plug-in module, order OE-SPRO24VSM.